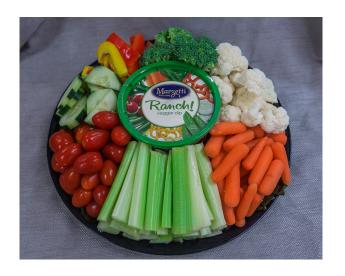

## **Produce Platters**

VEGGIE Small 12" - \$19.99 Large 16" - \$29.99

FRUIT

Small 12" - \$24.99 Large 16" - \$34.99

\*Organic fruit & veggies platters available upon request