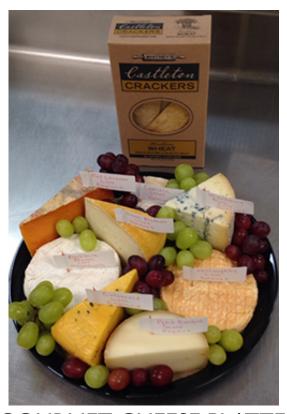

Small 12" - \$31.99

Large 16" - \$52.99

**DELI CHEESE PLATTER** 

Small 12" - \$29.99

Large 16" - \$48.99

GOURMET CHEESE PLATTER
OR BOARD

Small - Starting at \$85.00

Large - Starting at \$125